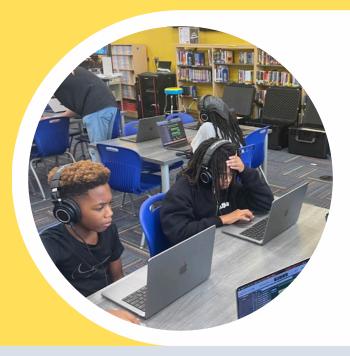

# SATURDAY SCHOOL

Saturday School provides students with additional tutoring, social-emotional learning and executive functioning support.